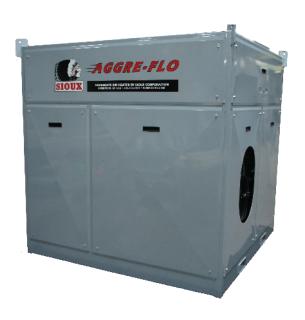

## Sioux Aggre-Flo<sup>®</sup> Aggregate Heater

# Keep Your Aggregate Flowing All Winter Long!

Always looking to develop reliable equipment that serves the concrete industry, Sioux has developed the Aggre-Flo aggregate bin heater. The Aggre-Flo is designed to heat coarse and fine aggregates to eliminate ice and frozen chunks during winter. The entire aggregate bin is heated to a consistent temperature with dry heat that does not introduce moisture into the aggregate. This allows concrete producers to keep aggregates flowing from their bins and get consistent batch quality, even during the coldest months.

#### **FEATURES**

- 1,000,000 or 2,000,000 BTU/hr net heat output.
- 4,000 or 8,000 cfm max air flow
- Burner & blower controls
- Can be matched with customers existing bin diffusers
- Design provides easy access to burner
- Central controller that can be mounted with customer's batch control panels (up to 330ft away)
- Meets UL-508a and NFPA 86