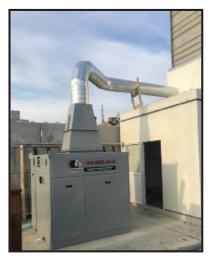

gregates flowing during the winter!

#### **FEATURES**

- 1,000,000 or 2,000,000 BTU/hr net heat output.
- 4,000 or 8,000 cfm max air flow
- Burner & blower controls
- Can be matched with customers existing bin diffusers
- Design provides easy access to burner
- Central controller that can be mounted with customer's batch control panels (up to 330ft away)
- Meets UL-508a and NFPA 86

#### **BENEFITS**

- Keep aggregate flowing out of your bins in the winter
- Reduce total cost of operation by being more efficient
- Keep your concrete in spec with correct aggregate temperatures
- Control heat for up to 6 aggregate bins from a central controller
- Can be expanded for additional capacity, up to 4 additional bins per expansion pack
- Keeps your employees safe No more climbing to beat on bins



Aggre-Flo heater installed at a precast plant

#### SIOUX AGGREGATE HEATER

#### **SPECIFICATIONS**

|    |                | Input<br>BTU/Hr | Output BTU/hr | Electrical | Operating<br>Current | Air Flow (CFM) | Weight<br>(lbs) |
|----|----------------|-----------------|---------------|------------|----------------------|----------------|-----------------|
| Al | <del>-</del> 1 | 1,000,000       | 1,000,000     | 460/3/60   | 30 Amps              | 4,000          | 2,200           |
| Al | =2             | 2,000,000       | 2,000,000     | 460/3/60   | 58 Amps              | 8,000          | 3,100           |

### **Aggre-Flo Heater with Ductwork and Diffusers**



Heat Diffusers in Rock Bin & Sand Bin



Heating Ducts
Going into
Aggregate Bins

Stop Beating on Your Bins with the Aggre-F